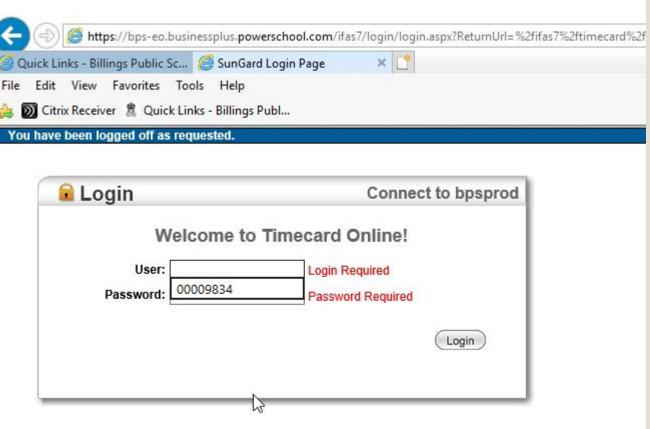

### **ENTER THE FOLLOWING**

### **User:** \*Employee ID\*

### <u>**Password:</u>** \*Last Four of Social Security Number\*</u>

### **ENTER or SELECT LOGIN**

If you do not know your Employee ID contact Technology

© 1990-2015 SunGard Public Sector Inc. All Rights Reserved. This program is PROPRIETARY and CONFIDENTIAL information of SunGard Public Sector Inc., and may not be disclosed or used except as expressly authorized in a license agreement controlling such use and disclosure. Unauthorized use of this program will result in legal proceedings, civil damages and possible criminal prosecution.