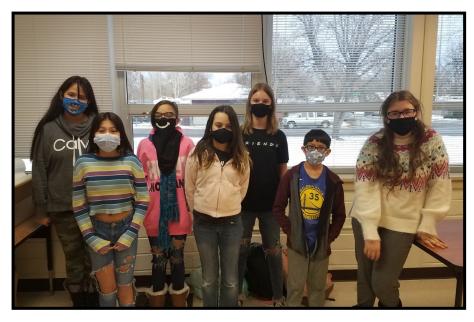

#### All Nations 20/21

We had a fun year of getting to know each other and learning about Montana Tribes.

Picktured: Imaliyah Dust, Audriana Bohl, Sunshine Big Day, Allyson Filz, Payten St. Germaine, Santiago Alonzo, Emily Muri. Not pictured: Aija Hanson, Maliyah Glassing.