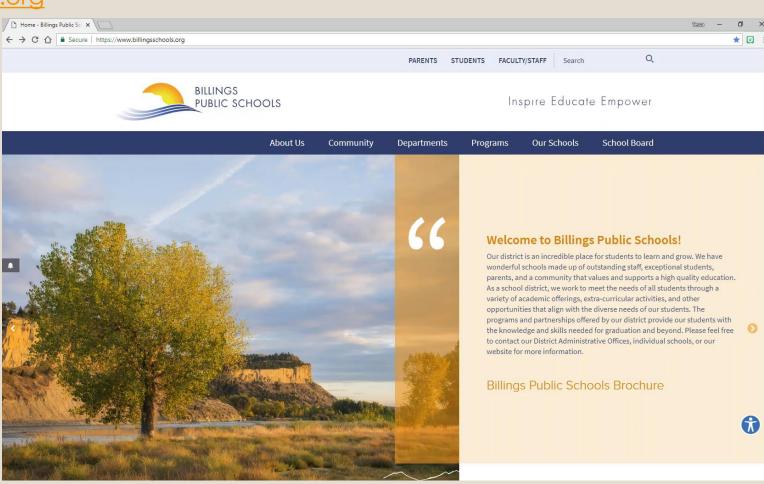

## How to get to Leaves Online

- Go to <a href="https://www.billingsschools.org">https://www.billingsschools.org</a>
- Click FACULTY/STAFF
- SELECT QUICK LINKS
- Select Leaves Online Icon