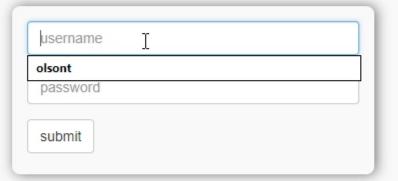

## **ENTER THE FOLLOWING:**

<u>User Name:</u>\*Last Name First Initial
<u>Password:</u>\*same as your district email password

• SELECT SUBMIT